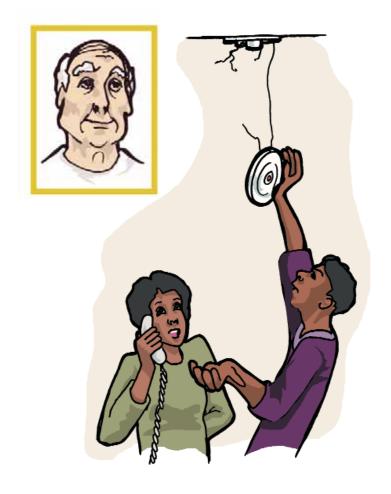

ካልሆነ ግን ሳሳመለከቱት የውሃ ፍሳሽ ብልሽት መክፈል ይኖርቦታል።

- 1.ልብሶችን ነጣ በሚሉና ጠቆር በሚሉ ይሊያዩዋቸው።
- 2.ሙቅ አዋበትና ቀዝቃዛ አዋበት የሚለውን ይጠቀሙ። ወይንም ከልብሱ ውስተ ያለውን መመርያ ይከተሉ።

በአፓርትመንቶ ውስተ አከራይዎቹ የጢስ ማስጠንቀቂያ መሳርያ ማስገባት አለባቸው። የጢስ ማስጠንቀቂያ ደምፁ መሥራት አለበት። ሂይወቶን ሲያድን ይችሳል።

<u>የ</u>ጢስ ማስጠንቀቂያ ማሽኖ ባትሪ ካለው በትክክል <u>መሥራቱን ማረጋገጥ አለቦት። በዓመት አንድ ጊዜ</u> መለወጥ አለበት። ለእርሶ <u>ትርጉም ሊኖረው የሚችል</u> ቀን ይምረጡ!

በምንም ዓይነት የሒስ ማስጠንቀቂያ መሳርያውን ከቦታው አያውጡት ወይንም አይጣሉት!

የጢስ ማስጠንቀቂያ መሳርያዎን እፌቱ ሳይ የሚገኘውን ቁልፍ በመጫን መሥራቱን ያረጋግጡ። የጢስ ማስጠንቀቂያው ድምፅ ከጮኸ እንደገና ቁልፉን በመጫን ያጥፉት።