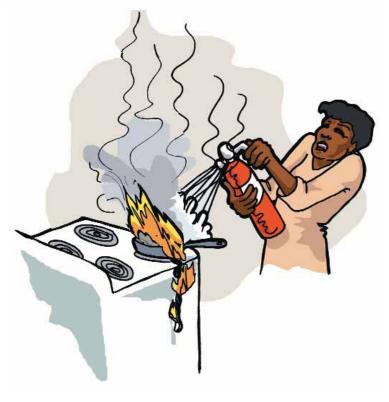

ኮሪደሮችና በ*ጋራ የመጠቀሚያ* አካባቢ*ዎ*ች በግልጽ ካልተ*ያዙ አደገኛና* በፍተነት ለማምለተ በሚፈልጉበት ጊዜ መሰናክል ሲሆን ይችሳል።

በ*ጋራ የመጠቀሚያ አካባቢዎችን በንፅህናና ከአ*ደ*ጋ* ነፃ በሆነ መንገድ መጠበቅ ከጎረቤቶች *ጋር* በስምምነት ለመኖር ይጠቅሞታል።

የበርና የመስኮት ወንፊቶች ልጆችና እንስሶችን እቤት ውስጥ ለመያዝና ትሳትልና ህዋሳትን እንዳይገቡ ለማገድ ይጠቅማል።

ወንፊቶቹ ከተቀደዱ ውይንም ከሌሉ የአ*ፓርትመንት* ማናጀሩን ይዋሩ።

አንድ ሰው በጠና ከታወወው 911 ይደውሉ!

የሚያደኑ ሰዎች ወደያውኑ መዋተው ሊይግዞት ይችላሉ። ችግሩን ካወቁ በኋላ አንቡላንስ የሚያስራልግ

ከሆነና ወድ ሆስፒታል መሄድ የሚያስፈልግ ከሆውን ለመወሰን ደግዞታል። መክፊል የሚይስፊልጎት አንዳንድ ነገሮችም ሊኖሩ ይችላሉ።