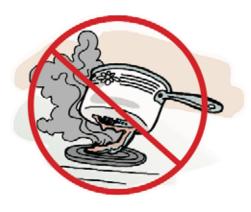

#### 906.6

የቅባትና የምግብ ፍሳሾች <mark>ወደ ያውት</mark> ይጥረጉ፣ምድ*ጃዎንም በየቀ*ኑ *ያፅዱ* ።

ቅባት በእቃ ማጠብደ ገንዳ ውስጥ አደፍስሱ። ባዶ ቆርቆሮ ውስጥ በመገልበጥ ቆሻሻ መጣደ ውስጥ ይጣሉት።

የፌሰሰ ወይንም የተቃጠለ ምግብ ወይንም ቅባት አደገኛ ነው። መዋፎ ሽታ ስለሚያመጣ ትላትልና አይዋ ይጠራል።

<u>የፌሰስ ቅባት ሊያዳልዋ</u> ይችላላ! የፌሰስ ቅባት እሳት ሊፌኖር ይችላላ!