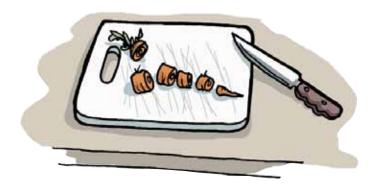

#### ምግብ አዘገጃጀት

የወጥ ቤቱን የአቃ ማስቀመጫ ካበላሹ ከፍለው ማሰራት ይኖርቦታል። በቢላዋ ሲጠቀሙ የእንጨት መክተፊይ ላይ ይቁረጡ።

<u>በምንም ዓይነት</u> በወተ ቤቱ የአቃ ማስቀመጫ ላይ አትቁረጡ!

በምንም ዓይነት መሬቱ ላይ አትቁረሙ!

<u>በምንም ዓይነት</u> የጋለ ደስት በወተ ቤቱ የእቃ ማስቀመጫ ላይ በትክክል አያስቀምጡ! ከደስቱ ስር የሙቅ እቃ ማስቀመጫ ወይንም ደረቅ ጨርቅ ይጠቀሙ።