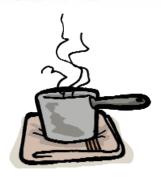

#### መቀቀልና መጋገር

ምድጃ ላይ ምግብ ሲቀቅሉ ሁልጊዜ በመካከለኛው የእሳት መጠን ይጀምሩ።በከፍተኛው ፍም መቀቀል ከጀመሩ ምግቡን አሳርረው ድስቱንም ያቃዋሉታል።የድስቱን ታችም ሊያቃዋሉት ይችላሉ።

<u>የጋለ ማንደጃና የምድጃ ጉ</u>ልቻ ሊያቃ<u>ተ</u>ሎት ይችላል!

ምድጃ ላይ የነበሩ ድስቶችና ሳህኖች በደረቅ ጨርቅና በእ*ቃ መያ*ዣ ጨርቅ *ያን*ሱ።

#### መቀቀልና መጋገር

ምግብ ለመቀቀልና ለመጋገር ሲፌልጉ በምድጃውን 350 ላይ ያድርጉት ወይንም የአሰራሩን መመርያ ይከተሉ። ምድጃውን እስከ መጨረሻ ድረስ መክፌት ምግቦን ያቃዋልቦታል። ማንኛዎቹንም ፍሳሾች ምድጃው እንደቀበቀበ ወዲያውኑ ይፅዱት።

የምድጃው ፍም ላይ ምግብ አይቀቅለ!