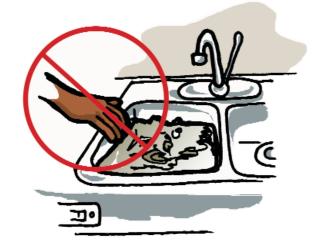

#### የጣጠብያ ገንዳና ቆሻሻ መምጠጫ

አጥንት፡፡የእንቁሳል፡የአታክልት፡፡የሽንኩርት፡፡የሰሌሪ ልጣጭና ብረታ ብረት የማጠብደ ገንዳና ቆሻሻ መምጠጫ ውስጥ አይጣሉ።

ቤቶ ምግባ ምግብ የሚፈጭ የቆሻሻ መምጠጫ ሲኖረው ይችላል። ሁልጊዜ የቆሻሻ መምጠጫ ሲጠቀሙ ቀዝቃዛ ውሃ ያፍስሱ።

የቆሻሻ መምጠጫው ከተደፈነ የእቃ ማጠብደ ገንዳው ውስዋ ውሃ ተመልሶ ይሞሳል። አዋፍተው የአጋርትመቱን ማናጀር ይዋሩ። በምንም ዓይነት እጆን በቆሻሻ መምጠጫው ውስጥ አይክተቱ