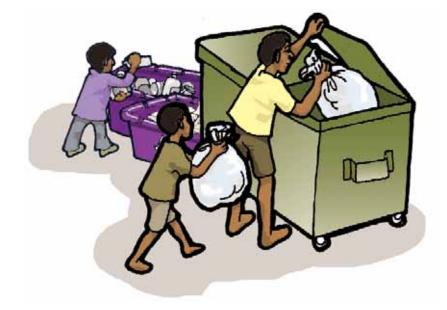

#### የቆሻሻ ማጠራቀምያ ገንዳ

የተጠራቀመ ቁሻሻ በአፓርትመንቶ ውስተ በተሰናዳው የቆሻሻ ማጠራቀምያ ገንዳ ውስተ ይጣሉ። በፕሳስቲክ የቆሻሻ ክረጢት ያድርጉት።

የተጠራቀመውን ቆሻሻ የቆሻሻ ማጠራቀምያ ገንዳ ውስፕ በየጊዜው ይውሰዱ። የቆሻሻው ጠረን ትሳትልና አይጦች ስለሚያመጣ ጎረቤቶችዎ ለአፓርትመንት ማናጀሩ አቤቱታ ያቀርቡቦታል።

<u>በምንም ዓይነት</u> ቆሻሻ በአ*ፓርትመንቱ* ኮሪደር ሳይ አይተው።

በአካባቢ*ዎ የሪካይክሊንግ* ፕሮግራም ካለ ስለአሰባሰቡ የሚሰተ*ዎትን መመርያ* ይከተሉ።