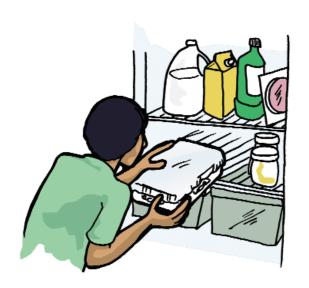

#### ምግብ ስለማፅዳት

በምንም ዓይነት ምግብ ሳይክደን የወዋ ቤቱ የእቃ ማስቀመጫ ላይ አይተውት። ይህ ትላትልና አይጦች ሊያመጣ ይችላል። ይህ ከሆነ የተባይ ተከላካይ ባለሞያዎች ከፍለው ችግሩን ማስወገድ ይኖርቦታል!

ምግቦ ምግቦችን ሁልጊዜ መሸፊንና በማቀዝቀዣ ውስጥ ማስቀመጥ ይመረጣል። የማቀዝቀዣውን ውስጥ በየጊዜው በሳሙናና በውሃ ይጠቡት።

ቤት ሲቀይሩ ማቀበቀዣው <u>ንፁህ ካልሆነ ተጨማሪ ገንዘብ</u> መክፈል ይኖርቦታል!