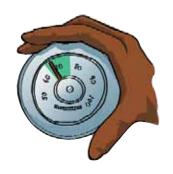

ቴርሞስታቱ በአፓርትመንቶ ውስተ ያለውን ዓየር ይቆጣጠራል። በክረምት በ 65ና በ 75 ዲግሪ ላይ መሆን አለበት። በበጋ ደግሞ ከ70 እስከ 75 ዲግሪ ላይ መሆን አለበት።

ቴርሞስታቱን ሁልጊዜ ከፍ ማድረግ አየሩን ይበልዋ ከፍ አያደርገውም ። ከዚያም በሳይ ወደታች ከመቀነስ ከረሱ በጣም ብዙ ገንዘብ ሊያስከፍሎት ይችሳል።

አየር ማዎቅያውም ሆነ አየር ማቀዝቀዣው በተከራተበት ጊዜ መስኮቶች መዘጋት አለባቸው!