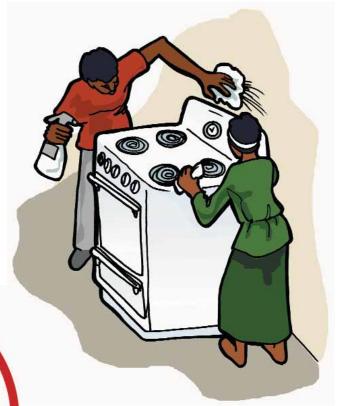

#### ምግብ አዘገጃጀት

የወጥ ቤቱን የአቃ ማስቀመጫ ካበላሹ ከፍለው ማሰራት ይኖርቦታል። በቢላዋ ሲጠቀሙ የእንጨት መክተፊይ ላይ ይቁረጡ።

<u>በምንም ዓይነት</u> በወተ ቤቱ የአቃ ማስቀመጫ ላይ አትቁረጡ!

በምንም ዓይነት መሬቱ ላይ አትቁረሙ!

<u>በምንም ዓይነት</u> የጋለ ደስት በወተ ቤቱ የእቃ ማስቀመጫ ላይ በትክክል አያስቀምጡ! ከደስቱ ስር የሙቅ እቃ ማስቀመጫ ወይንም ደረቅ ጨርቅ ይጠቀሙ።

#### ምግብ ስለማፅዳት

በምንም ዓይነት ምግብ ሳይክደን የወዋ ቤቱ የእቃ ማስቀመጫ ላይ አይተውት። ይህ ትላትልና አይጦች ሊያመጣ ይችላል። ይህ ከሆነ የተባይ ተከላካይ ባለሞያዎች ከፍለው ችግሩን ማስወገድ ይኖርቦታል!

ምግቦ ምግቦችን ሁልጊዜ መሸፊንና በማቀዝቀዣ ውስጥ ማስቀመጥ ይመረጣል። የማቀዝቀዣውን ውስጥ በየጊዜው በሳሙናና በውሃ ይጠቡት።