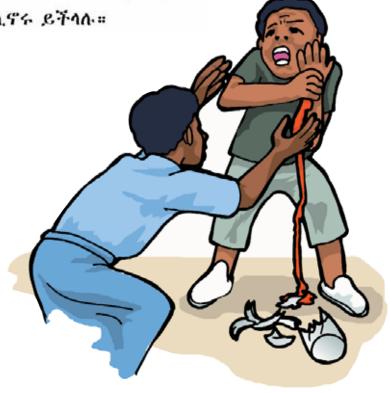

የማደውቒቸውን ሰዎች በሎቢው ውስጥ ተከትለዎት እንዳይገቡ ይጠንቀቁ።

ቁልፎን ከረሱና ወድ ቤቶ መግባት ካልቻሉ \$50.00 ወይንም የበለጠ ከአከራዩ በሩን እንዲከፍትሎት መክፌል ይኖርቦታል። ቁልፎን ካጠፉ በሌላ ለመተካት ብዙ ገንዘብ ሊያስወጣዎት ይችላል።

ወደ ቤትዎ ከማስገባትዎ በፊት ማንኛውንም የማይውቁትን ሰው *ሙታ*ወቂያ ወረቀት እንዲያሳይ ይጠይቁ። ዩኒፎርም የለበስ ቢሆንም።