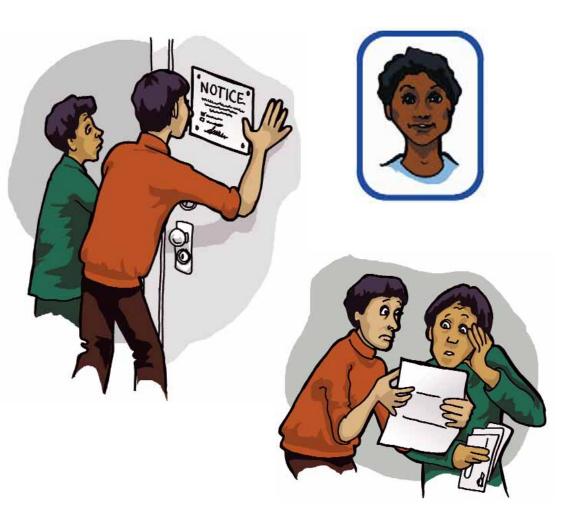

ይህ ስእል የኬዞ ማናጀር ፡ ማለትም ይህንን መጽሂት ከአርሶ ጋር በመሆን የሚይስረዳዎት ሰው ማለት ነው።

| <i>™</i> 9•: _ |       |  |  |
|----------------|-------|--|--|
| የቴሌፎን          | ቁጥር ፡ |  |  |

ይህ ሲእል ያከራዩ ሰው ወይንም የ አፓርት**መንቱ ማ**ናጀር ማለት ነው።

# ፓስታና ማስታወቂያዎች

አከራዮች ብዙ ጊዜ እድሳት ከማድረጋቸው በፊት በፅሁፍ ዋያቄ እንዲቀርብሳቸው ይፌልጋሉ። የእድሳት መጠየቂያ ቅጽ ይጠቀሙ፣ ወይንም ኬዝ ማናጀሮን አገዝ ይጠይቁ።

www.refugeehouse.org ከተባለው ዌብ ሳይት የእድሳት መጠየቂያ ቅጽ ማግኘት ይችሳሉ።

ሰገራ ቤቴ ተደፍኗል።

የቆሻሻ መምጠጫየ አይሰራም።