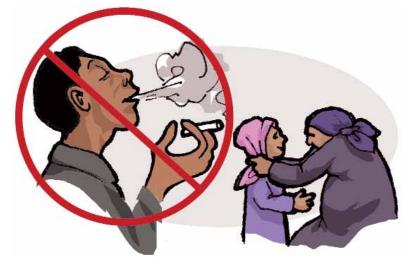

የአሜሪካን ሲጃራዎች ባደጨሱትም መንደዱን ይቀተሳል። ሁልጊዜ ሲጃራ ከመጣሎ በፊት መንደዱን ማቆሙን ያረጋግጡ።

በአ*ፓርትመን*ቱ ውስተ ለተቃጠሱ ቦታዎች **እንዲከፍ**ሉ ይጠየቃሉ።

አልጋ ሳይ ተኝተው ወይንም እንቅልፍ ሲወስዶት የሚችልበት ቦት ሳይ ሁነው አያ<del>የ</del>ያሱ።

በልጆችና በእርጉዝ ሴቶች አካባቢ አያቄት።