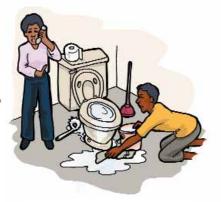

# ፓስታና ማስታወቂያዎች

አከራዮች ብዙ ጊዜ እድሳት ከማድረጋቸው በፊት በፅሁፍ ዋያቄ እንዲቀርብሳቸው ይፌልጋሉ። የእድሳት መጠየቂያ ቅጽ ይጠቀሙ፣ ወይንም ኬዝ ማናጀሮን አገዝ ይጠይቁ።

www.refugeehouse.org ከተባለው ዌብ ሳይት የእድሳት መጠየቂያ ቅጽ ማግኘት ይችሳሉ።

ሰገራ ቤቴ ተደፍኗል።

የቆሻሻ መምጠጫየ አይሰራም።

ቧንቧየ ውሃ ያፈሳል።

ምድጃየ አይሰራም።

ወንፊቶቼ መሠራት ያስልልጋቸዋል።

በተ ሰዎች ወደ 10፡00 ሰዓት አካባቢ ነው የሚተኙት። ልጆችን ፀዋ እንዲሉ አድርጉ። ንግግሮን ቀነስ ያድርጉ፣ ጮክ ያለ ሙዚቃም በምሽቱ 10 ፒም ና 8 ኤም አያጫውቱ።

ጫጫታን በሚመለከት አክራዮ ያወጣውን መመርያ ይከተሉ። መመርያው በኮንትራቶ ውስዋ ይገኛል።