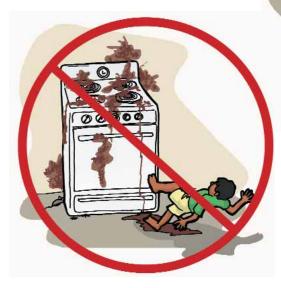

#### መቀቀልና መጋገር

ምድጃ ላይ ምግብ ሲቀቅሉ ሁልጊዜ በመካከለኛው የእሳት መጠን ይጀምሩ።በከፍተኛው ፍም መቀቀል ከጀመሩ ምግቡን አሳርረው ድስቱንም ያቃዋሉታል።የድስቱን ታችም ሊያቃዋሉት ይችላሉ።

<u>የጋለ ማንደጃና የምድጃ ጉ</u>ልቻ ሊያቃ<u>ተ</u>ሎት ይችላል!

ምድጃ ላይ የነበሩ ድስቶችና ሳህኖች በደረቅ ጨርቅና በእ*ቃ መያ*ዣ ጨርቅ *ያን*ሱ።

#### መቀቀልና መጋገር

ምግብ ለመቀቀልና ለመጋገር ሲፌልጉ በምድጃውን 350 ላይ ያድርጉት ወይንም የአሰራሩን መመርያ ይከተሉ። ምድጃውን እስከ መጨረሻ ድረስ መክፌት ምግቦን ያቃዋልቦታል። ማንኛዎቹንም ፍሳሾች ምድጃው እንደቀበቀበ ወዲያውኑ ይፅዱት።

የምድጃው ፍም ላይ ምግብ አይቀቅለ!