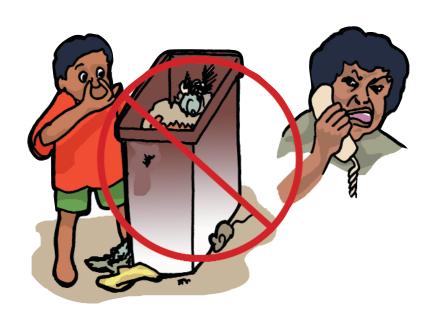

#### የአልጋ ተባዮች

የአልኃ ተባይ ንክሻ ያበጠና ቀሳ ያለ ነው።

<u>በምንም</u> ዓይነት መንማደ ላይ የተገኝ እቃ ወደ ቤቶ አያስገበ።

9 at 9 (1) 6: 4

የአልጋ ተባዮች በጨርቅ እጥፋት ውስጥ፣በግርግዳ ጠርዝ፣በምንጣፍና በአልጋ ልብስ ውስጥ ይኖራሉ። የአልጋ ተባዮች ካንኙ የአልጋ ልብሶን በሙቅ ውሃና በሳሙና አጥበው በሙቅ ማድረቅያ ያድርቁት። ፍራሽ፣የቤት እቃ፣ምንጣፍና፣ የግርግዳ ጠርዞችን በቫኪውም መጥረጊያ ጠርገው የቆሻሻ ማጠራቀሚያ ከረጢቱን ወዲያውኑ ወድ ውጭ ቆሻሻ ማጠራቀሚያ ወስደው ይጣሉት። አል*ጋና ሶፋዎችን ከግርግዳ ራቅ ያድርጉዋቸው።* መሽፈኛዎችን መሬት እንዳይነኩ አድርጉ። በአል*ጋ* እግሮች ስር ፈሳሽ ሳሙና ያለበት ቆርቆሮ ያስቀምጡ።