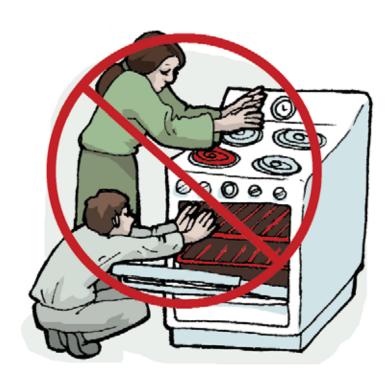

#### ምግብ አዘገጃጀት

የወጥ ቤቱን የአቃ ማስቀመጫ ካበላሹ ከፍለው ማሰራት ይኖርቦታል። በቢላዋ ሲጠቀሙ የእንጨት መክተፊይ ላይ ይቁረጡ።

<u>በምንም ዓይነት</u> በወተ ቤቱ የአቃ ማስቀመጫ ላይ አትቁረጡ!

በምንም ዓይነት መሬቱ ላይ አትቁረሙ!

<u>በምንም ዓይነት</u> የጋለ ደስት በወተ ቤቱ የእቃ ማስቀመጫ ላይ በትክክል አያስቀምጡ! ከደስቱ ስር የሙቅ እቃ ማስቀመጫ ወይንም ደረቅ ጨርቅ ይጠቀሙ።