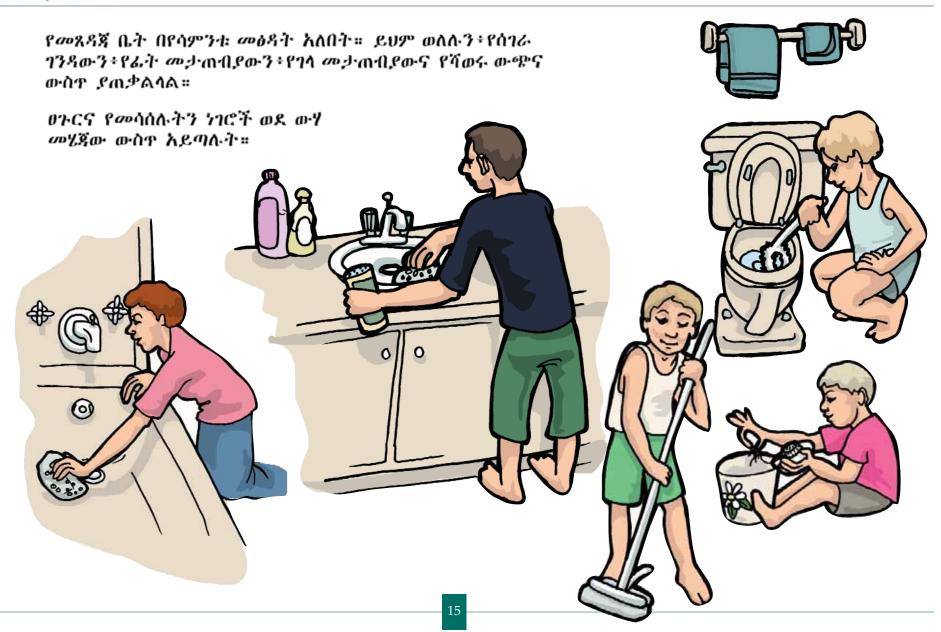

ደፍስሱ። ባዶ ቆርቆሮ ውስጥ በመገልበጥ ቆሻሻ መጣደ ውስጥ ይጣሉት።

የፌሰሰ ወይንም የተቃጠለ ምግብ ወይንም ቅባት አደገኛ ነው። መዋፎ ሽታ ስለሚያመጣ ትላትልና አይዋ ይጠራል።

<u>የፌሰስ ቅባት ሊያዳልዋ</u> ይችላላ! የፌሰስ ቅባት እሳት ሊፌኖር ይችላላ!

#### የጣጠብያ ገንዳና ቆሻሻ መምጠጫ



አጥንት፡፡የእንቁሳል፡የአታክልት፡፡የሽንኩርት፡፡የሰሌሪ ልጣጭና ብረታ ብረት የማጠብደ ገንዳና ቆሻሻ መምጠጫ ውስጥ አይጣሉ።







ቤቶ ምግባ ምግብ የሚፈጭ የቆሻሻ መምጠጫ ሲኖረው ይችላል። ሁልጊዜ የቆሻሻ መምጠጫ ሲጠቀሙ ቀዝቃዛ ውሃ ያፍስሱ።

የቆሻሻ መምጠጫው ከተደፈነ የእቃ ማጠብደ ገንዳው ውስዋ ውሃ ተመልሶ ይሞሳል። አዋፍተው የአጋርትመቱን ማናጀር ይዋሩ። በምንም ዓይነት እጆን በቆሻሻ መምጠጫው ውስጥ አይክተቱ

#### የቆሻሻ ማጠራቀምያ ገንዳ



የተጠራቀመ ቁሻሻ በአፓርትመንቶ ውስተ በተሰናዳው የቆሻሻ ማጠራቀምያ ገንዳ ውስተ ይጣሉ። በፕሳስቲክ የቆሻሻ ክረጢት ያድርጉት።

የተጠራቀመውን ቆሻሻ የቆሻሻ ማጠራቀምያ ገንዳ ውስፕ በየጊዜው ይውሰዱ። የቆሻሻው ጠረን ትሳትልና አይጦች ስለሚያመጣ ጎረቤቶችዎ ለአፓርትመንት ማናጀሩ አቤቱታ ያቀርቡቦታል።

<u>በምንም ዓይነት</u> ቆሻሻ በአ*ፓርትመንቱ* ኮሪደር ሳይ አይተው።



በአካባቢ*ዎ የሪካይክሊንግ* ፕሮግራም ካለ ስለአሰባሰቡ የሚሰተ*ዎትን መመርያ* ይከተሉ።





#### አጠቃላይ ጽዳት



#### የሰገራ 138 ችግሮች



በየሳምንቱ የሰገራ ገንዳውን አግር ውስጥና ውም ይጥረጉት። ሽንት ሲፌስ ወዲያውኑ ወለሱን ይጥረጉት።

<u>የሰገራ ገንዳዎ ሞልቶ ከፌሰሰ</u> <u>ወዲያውት</u> የአፓርፍት*መንቱን* ማናጀር ይዋፉ! በምንም ዓይነት የሴቶች የሚጠቀሙበትን ፓድ፥ቆሻሻ፥ምግብ፥የሙፀዳጃ ወረቀትና በዛ ያለ የሽንትቤት ወረቀት እንዲሁም ሌላ እቃዎች ሰገራው ገንዳ ውስተ አይጣሉ።

ልጆችዎን መጫወቻችና ሌላ እቃዎች የሰገራ ገንዳ ውስተ እንዳይዋሉ አስተምሯቸው።



የሰገራ ገንዳውን ቡሩሽ በመጠቀም ይጠቡት።

<u>የሰባራ ገንዳ ማጠቢ,ያውን</u> ቡሩሽ ለሌላ ነገር በምንም ዓይነት እንዳይጠቀሙ!



#### የውኃ እንተብጣቢና ፍሳሽ

ሁልጊዜ የሻወሩን መጋረጃ በገንዳው ውስጥ በኩል ያድርጉት፤ውሃ ክፌሰሰም ቶሎ ብለው ወዲያውኑ ይወልውሉት። በገንዳው ውስጥ የማያንሸራትት ምንጣፍ ማድረግ ከመውደቅ ይከላከላል።

<u>ገንዳው ተዘግቶ ውሃ አልሄድ ካለ ወይንም የምያልስ ቀዳዳ</u> ከተፈጠረ የአ*ፓርት* ማንቱን ማናጀር ወዲያው ኑ ይዋሩ!

ካልሆነ ግን ሳሳመለከቱት የውሃ ፍሳሽ ብልሽት መክፈል ይኖርቦታል።









- 1.ልብሶችን ነጣ በሚሉና ጠቆር በሚሉ ይሊያዩዋቸው።
- 2.ሙቅ አዋበትና ቀዝቃዛ አዋበት የሚለውን ይጠቀሙ። ወይንም ከልብሱ ውስተ ያለውን መመርያ ይከተሉ።



በአፓርትመንቶ ውስተ አከራይዎቹ የጢስ ማስጠንቀቂያ መሳርያ ማስገባት አለባ