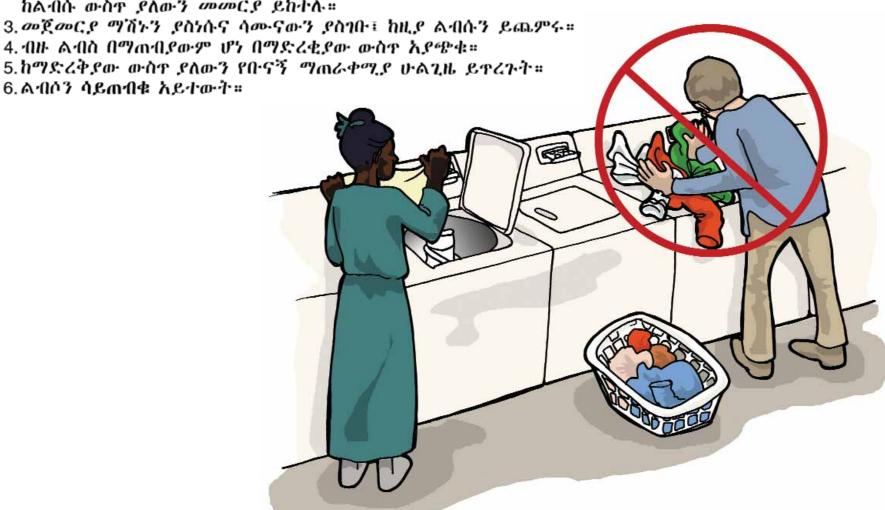

#### መቀቀልና መጋገር

ምድጃ ላይ ምግብ ሲቀቅሉ ሁልጊዜ በመካከለኛው የእሳት መጠን ይጀምሩ።በከፍተኛው ፍም መቀቀል ከጀመሩ ምግቡን አሳርረው ድስቱንም ያቃዋሉታል።የድስቱን ታችም ሊያቃዋሉት ይችላሉ።

<u>የጋለ ማንደጃና የምድጃ ጉ</u>ልቻ ሊያቃ<u>ተ</u>ሎት ይችላል!

ምድጃ ላይ የነበሩ ድስቶችና ሳህኖች በደረቅ ጨርቅና በእ*ቃ መያ*ዣ ጨርቅ *ያን*ሱ።

#### መቀቀልና መጋገር

ምግብ ለመቀቀልና ለመጋገር ሲፌልጉ በምድጃውን 350 ላይ ያድርጉት ወይንም የአሰራሩን መመርያ ይከተሉ። ምድጃውን እስከ መጨረሻ ድረስ መክፌት ምግቦን ያቃዋልቦታል። ማንኛዎቹንም ፍሳሾች ምድጃው እንደቀበቀበ ወዲያውኑ ይፅዱት።

የምድጃው ፍም ላይ ምግብ አይቀቅለ!

#### የሳህን ማጠብያ ማሽን

የእቃ ማጠብያ ማሽን በሳህንና በብረታ ብረት ላይ ሊገኙ የሚችሉ ህዋሳትን የገድላል።እቃዎችን ግን የመፈ° ፈግና ቆሻሻ የማስወገድ ችሎታ ግን የለውም። ሁልጊዜ የምግብ ፍርፋሪዎችን ጠርገው ወድ ቆሻሻ መጣያ ውስጥ በማራግፍ ሳህኑን ይለቅልቁት፣ከዚያ ወደ እቃ ማጠብያ ማሽን ውስጥ ያስገቡት። ለእቃ ማጠብያ ማሽን ለብቻው የተሰናዳ ሳሙና ብቻ ይጠቀሙ። ሃይለኛ ስለሆነ ከሚገባው በላይ አ ይጨምሩ። በምንም ዓይነት ፈሳሽ ሳሙና ወይንም የልብስ ማጠብያ ሳሙና እቃ ማጠብያ ማሽን ውስጥ አይጨምሩ። መሬቱን በየቀኑ ይጥረጉና በሳሙናና በውሃ በየሳምንቱ ይወልውሉ።