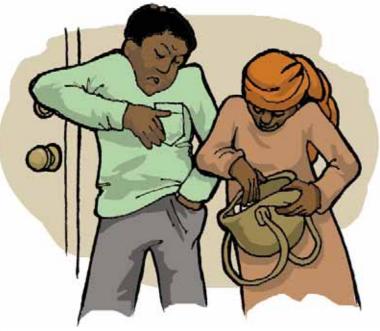

የማደውቒቸውን ሰዎች በሎቢው ውስጥ ተከትለዎት እንዳይገቡ ይጠንቀቁ።

ቁልፎን ከረሱና ወድ ቤቶ መግባት ካልቻሉ \$50.00 ወይንም የበለጠ ከአከራዩ በሩን እንዲከፍትሎት መክፌል ይኖርቦታል። ቁልፎን ካጠፉ በሌላ ለመተካት ብዙ ገንዘብ ሊያስወጣዎት ይችላል።

ወደ ቤትዎ ከማስገባትዎ በፊት ማንኛውንም የማይውቁትን ሰው *ሙታ*ወቂያ ወረቀት እንዲያሳይ ይጠይቁ። ዩኒፎርም የለበስ ቢሆንም።