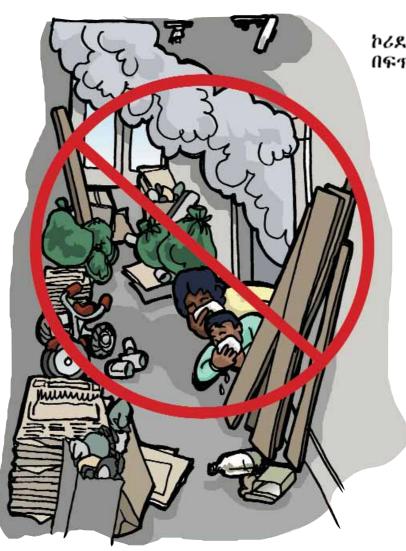

የጢስ ማስጠንቀቂያ መሳርያው የማይሥራ ከሆነ የአፓርትመንት ማናጀሮን በአፓርትመንት ህንፃ ውስፕ የእሳት ማዋፍያ መሳርያ የተቀመጠው የት እንደሆነ በደንብ ይወቁ፣አጠቃቀሙንም ይማሩ።

በምንም ዓይነት ከቅባት በተነሳ አሳት ላይ ውሃ አይርጨጠት!

- 2. እሳቱ በጣም ትልቅ ከሆነ በተማሩት መሥረት የእሳት ማዋፊያው መሳርያ ያዋፉት። አንድ ጊዜ ከተጠቀሙብት በኋላ የአፓርትመንቱ ማናጀር መሳርያውን እንደገና መሙላትና ለሚቀዋለው ጊዜ ሲፊልጉት ዝማጁ ሁኖ እንዲቆይ ማድረግ አለበት።
- 3. አሳቱን ማዋፋት ካልቻሉ ግን

ሰዎቹን በሞሳ ከህንፃው አስወጥተው 911 ይደውሉ! የሰው ሂወት ከእቃ በላይ ነው!

እሳቱ በጣም ትልቅ ከሆነ ደግም 911 ይደውሉ!

ከቻሉ ወድ ውጭ ይውጡ። ከጭሱ በታች ዝቅ በማለትና ጭሱን ላለመተንፌስ ይሞክሩ። ከቻሉ ነረቤቶችን ለማሳወቅ ይሞክሩ። <mark>በምንም ዓይነት</mark> ከእሳት ለማምለ**ተ ወድ ኤሌቬተር አይግ**ቡ። ደረጃዎቹን ይጠቀሙ።