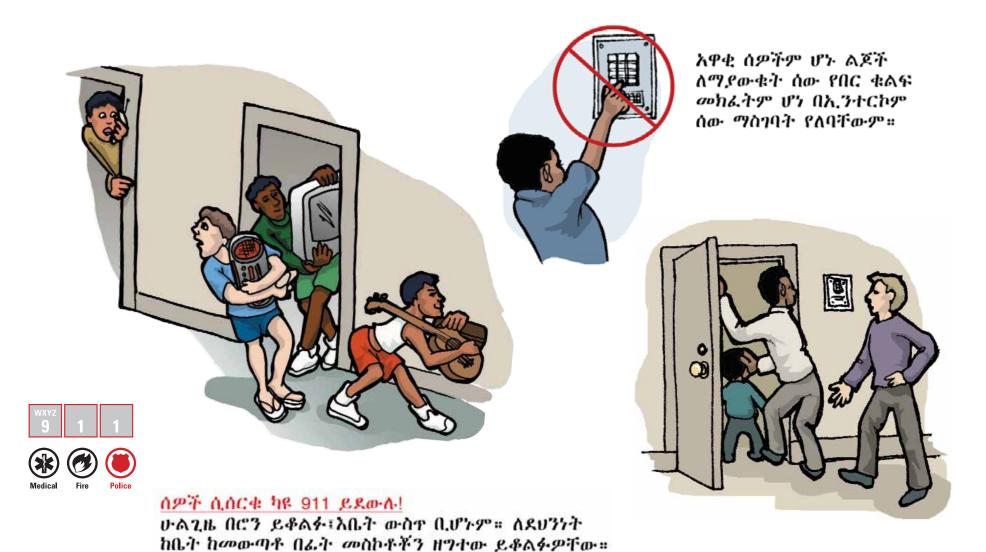

ሰዎቹን በሞሳ ከህንፃው አስወጥተው 911 ይደውሉ! የሰው ሂወት ከእቃ በላይ ነው!

እሳቱ በጣም ትልቅ ከሆነ ደግም 911 ይደውሉ!

ከቻሉ ወድ ውጭ ይውጡ። ከጭሱ በታች ዝቅ በማለትና ጭሱን ላለመተንፌስ ይሞክሩ። ከቻሉ ነረቤቶችን ለማሳወቅ ይሞክሩ። <mark>በምንም ዓይነት</mark> ከእሳት ለማምለ**ተ ወድ ኤሌቬተር አይግ**ቡ። ደረጃዎቹን ይጠቀሙ።

ኮሪደሮችና በ*ጋራ የመጠቀሚያ* አካባቢ*ዎ*ች በግልጽ ካልተ*ያዙ አደገኛና* በፍተነት ለማምለተ በሚፈልጉበት ጊዜ መሰናክል ሲሆን ይችሳል።

በ*ጋራ የመጠቀሚያ አካባቢዎችን በንፅህናና ከአ*ደ*ጋ* ነፃ በሆነ መንገድ መጠበቅ ከጎረቤቶች *ጋር* በስምምነት ለመኖር ይጠቅሞታል።

የበርና የመስኮት ወንፊቶች ልጆችና እንስሶችን እቤት ውስጥ ለመያዝና ትሳትልና ህዋሳትን እንዳይገቡ ለማገድ ይጠቅማል።