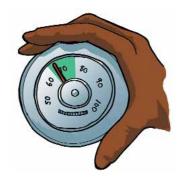

ቴርሞስታቱ በአፓርትመንቶ ውስተ ያለውን ዓየር ይቆጣጠራል። በክረምት በ 65ና በ 75 ዲግሪ ላይ መሆን አለበት። በበጋ ደግሞ ከ70 እስከ 75 ዲግሪ ላይ መሆን አለበት።

ቴርሞስታቱን ሁልጊዜ ከፍ ማድረግ አየሩን ይበልዋ ከፍ አያደርገውም ። ከዚያም በሳይ ወደታች ከመቀነስ ከረሱ በጣም ብዙ ገንዘብ ሊያስከፍሎት ይችሳል።

አየር ማዎቅያውም ሆነ አየር ማቀዝቀዣው በተከራተበት ጊዜ መስኮቶች መዘጋት አለባቸው!