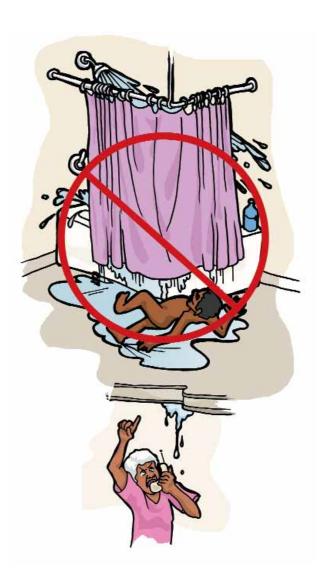

#### የውኃ እንተብጣቢና ፍሳሽ

ሁልጊዜ የሻወሩን መጋረጃ በገንዳው ውስጥ በኩል ያድርጉት፤ውሃ ክፌሰሰም ቶሎ ብለው ወዲያውኑ ይወልውሉት። በገንዳው ውስጥ የማያንሸራትት ምንጣፍ ማድረግ ከመውደቅ ይከላከላል።

<u>ገንዳው ተዘግቶ ውሃ አልሄድ ካለ ወይንም የምያልስ ቀዳዳ</u> ከተፈጠረ የአ*ፓርት* ማንቱን ማናጀር ወዲያው ኑ ይዋሩ!

ካልሆነ ግን ሳሳመለከቱት የውሃ ፍሳሽ ብልሽት መክፈል ይኖርቦታል።

- 1.ልብሶችን ነጣ በሚሉና ጠቆር በሚሉ ይሊያዩዋቸው።
- 2.ሙቅ አዋበትና ቀዝቃዛ አዋበት የሚለውን ይጠቀሙ። ወይንም ከልብሱ ውስተ ያለውን መመርያ ይከተሉ።

በአፓርትመንቶ ውስተ አከራይዎቹ የጢስ ማስጠንቀቂያ መሳርያ ማስገባት አለባቸው። የጢስ ማስጠንቀቂያ ደምፁ መሥራት አለበት። ሂይወቶን ሲያድን ይችሳል።