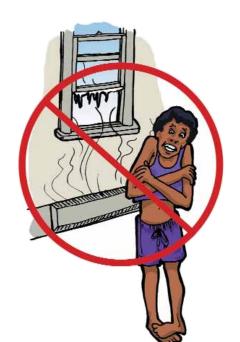

ሁልጊዜ መብራቶችናን የመዝናኛ መሳርያዎችን ከቤት ሲወጡ ያተ**ፉ**ዋቸው። አንድ ወይንም ሁለት መብራቶች ግን እንዳበሩ ይተዋቸው፣ ሌቦች እቤቱ ውስተ ሰው ያለ ይመስላቸዋል።

በምንም ዓይነት ማሞቂያው ተከፍቶ ከሆነ መስከቶችን አይክሬቱ!

አየር በተዘጉ በራፎችና መስኮቶች እያለፈ የሚሰማዎት ከሆነ አከራዮን ቀዝቃዛ አየር ከመግባት የሚከላክል ነገር እንዲያስገባሎት ይጠይቁ።

ካልሲ ፥ ረጅም ሱሪና እጅጌ ያለው ልብስ መልበስ ወይንም ዴራርበው መልበስ ሙቀት ሊሰሎት ከመቻሉም በላይ ሙቀቱን ከፍ ከማድረግ ይልቅ ሪከስ ይላል።

<u>በምንም ዓይነት ምድጃውን ውይንም</u> መ*ጋገሪያውን* ለሙቀት አይጠቀሙ!

የማቀዝቀዣውን በር በተቻለ መጠን ሁልጊዜ ይዝጉት። በሩን ከፍቶ መተው ኤሌክትሪክ ከምባከኑ በላይ ምግቦች እንዲበላሹ ስለሚያደርግ ለበሽታ ሊዳርሳት ይችላል።