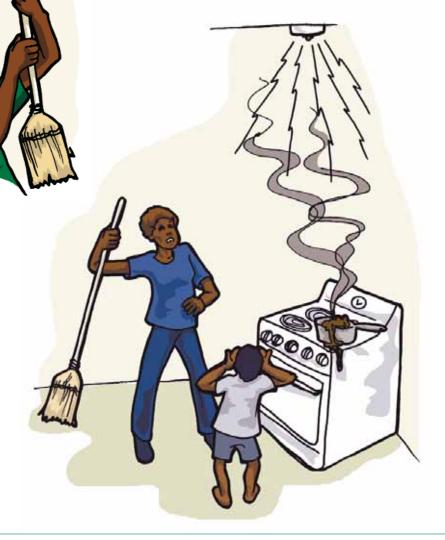

የአሜሪካን ሲጃራዎች ባደጨሱትም መንደዱን ይቀተሳል። ሁልጊዜ ሲጃራ ከመጣሎ በፊት መንደዱን ማቆሙን ያረጋግጡ።

በአ*ፓርትመን*ቱ ውስተ ለተቃጠሱ ቦታዎች **እንዲከፍ**ሉ ይጠየቃሉ።

አልጋ ሳይ ተኝተው ወይንም እንቅልፍ ሲወስዶት የሚችልበት ቦት ሳይ ሁነው አያ<del>የ</del>ያሱ።

በልጆችና በእርጉዝ ሴቶች አካባቢ አያቄት።