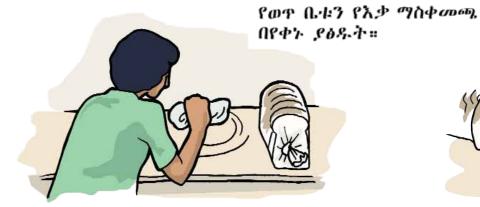

#### ምግብ ስለማፅዳት

በምንም ዓይነት ምግብ ሳይክደን የወዋ ቤቱ የእቃ ማስቀመጫ ላይ አይተውት። ይህ ትላትልና አይጦች ሊያመጣ ይችላል። ይህ ከሆነ የተባይ ተከላካይ ባለሞያዎች ከፍለው ችግሩን ማስወገድ ይኖርቦታል!

ምግቦ ምግቦችን ሁልጊዜ መሸፊንና በማቀዝቀዣ ውስጥ ማስቀመጥ ይመረጣል። የማቀዝቀዣውን ውስጥ በየጊዜው በሳሙናና በውሃ ይጠቡት።

ቤት ሲቀይሩ ማቀበቀዣው <u>ንፁህ ካልሆነ ተጨማሪ ገንዘብ</u> መክፈል ይኖርቦታል!