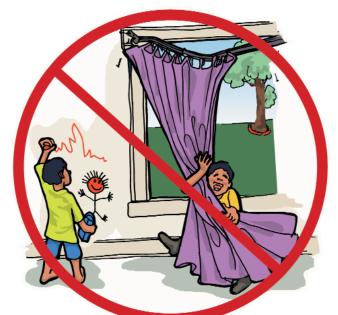

### ኢፓርትመንቶን ስለ መንከባከብ

ንድፍ አለቅ ብሎ ካስቸገሮት ኬዝ ማናጀሮን ምክር ይሐይቁ።

በጣም ከበድ ላለ ጉድፍ የምንጣፍ ማጠብደ ማሽን ከማሮሰሪዎች መከራየት ይችላሉ።

ልጆችን መ*ጋረ*ጃ ውስ**ጥና** በመስኮት መሽፈኛዎች ውስና <mark>እንዳይጫወቱ</mark> አስተምሩ። ግርግዳ ላይ <mark>እንዳይፅፉም</mark> አስተምሩዋቸው።