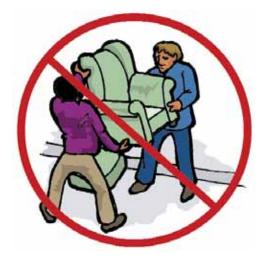

ልጆችን በአፓርትመንቶ ውስዋ ስሳሉ ነገሮች ዋንቃቄ እንዲወስዱ አስተምሩ። በእቃ ላይ እንዳይንጠሳጠሉና እንዳይዘሉ ተቆጣጠርዋቸው።