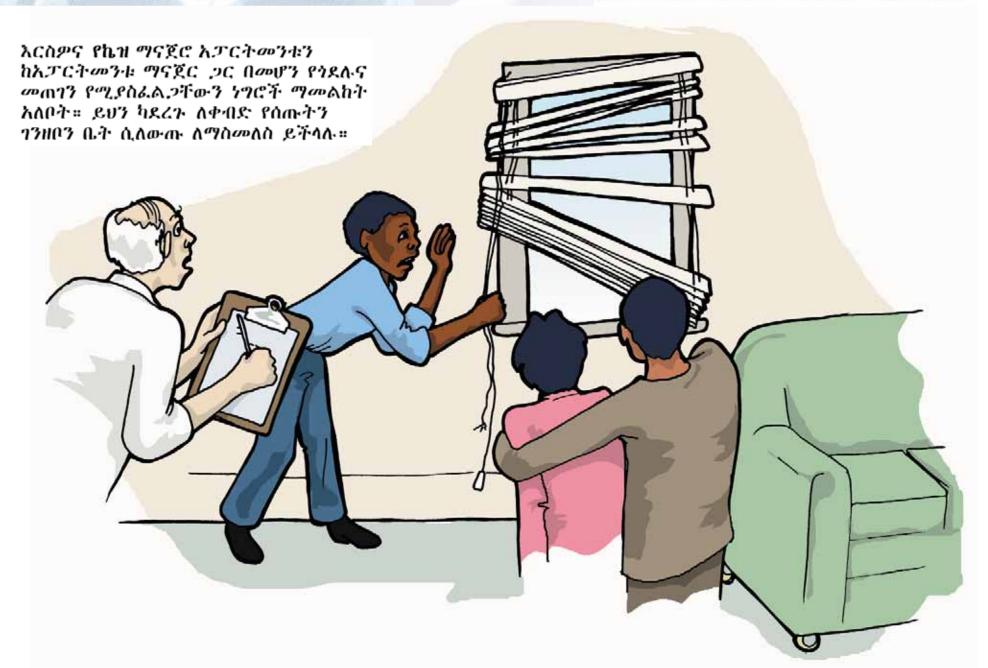

ኮሪደሮችና በ*ጋራ የመጠቀሚያ* አካባቢ*ዎ*ች በግልጽ ካልተ*ያዙ አደገኛና* በፍተነት ለማምለተ በሚፈልጉበት ጊዜ መሰናክል ሲሆን ይችሳል።

በ*ጋራ የመጠቀሚያ አካባቢዎችን በንፅህናና ከአ*ደ*ጋ* ነፃ በሆነ መንገድ መጠበቅ ከጎረቤቶች *ጋር* በስምምነት ለመኖር ይጠቅሞታል።

የበርና የመስኮት ወንፊቶች ልጆችና እንስሶችን እቤት ውስጥ ለመያዝና ትሳትልና ህዋሳትን እንዳይገቡ ለማገድ ይጠቅማል።

ወንፊቶቹ ከተቀደዱ ውይንም ከሌሉ የአ*ፓርትመንት* ማናጀሩን ይዋሩ።

አንድ ሰው በጠና ከታወወው 911 ይደውሉ!

የሚያደኑ ሰዎች ወደያውኑ መዋተው ሊይግዞት ይችላሉ። ችግሩን ካወቁ በኋላ አንቡላንስ የሚያስራልግ

ከሆነና ወድ ሆስፒታል መሄድ የሚያስፈልግ ከሆውን ለመወሰን ደግዞታል። መክፊል የሚይስፊልጎት አንዳንድ ነገሮችም ሊኖሩ ይችላሉ።