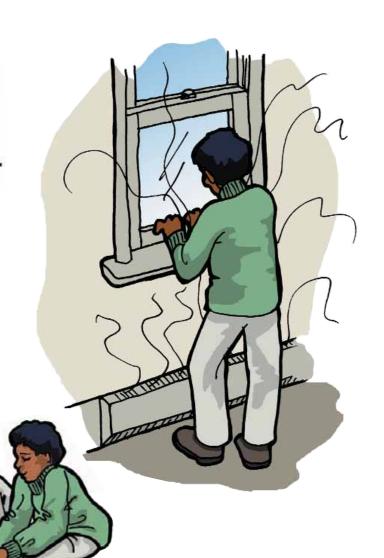

ሁልጊዜ መብራቶችናን የመዝናኛ መሳርያዎችን ከቤት ሲወጡ ያተ**ፉ**ዋቸው። አንድ ወይንም ሁለት መብራቶች ግን እንዳበሩ ይተዋቸው፣ ሌቦች እቤቱ ውስተ ሰው ያለ ይመስላቸዋል።

በምንም ዓይነት ማሞቂያው ተከፍቶ ከሆነ መስከቶችን አይክሬቱ!

አየር በተዘጉ በራፎችና መስኮቶች እያለፈ የሚሰማዎት ከሆነ አከራዮን ቀዝቃዛ አየር ከመግባት የሚከላክል ነገር እንዲያስገባሎት ይጠይቁ።