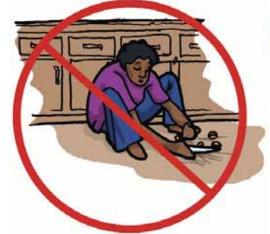

ልጆችን በአፓርትመንቶ ውስዋ ስሳሉ ነገሮች ዋንቃቄ እንዲወስዱ አስተምሩ። በእቃ ላይ እንዳይንጠሳጠሉና እንዳይዘሉ ተቆጣጠርዋቸው።

#### የአልጋ ተባዮች

የአልኃ ተባይ ንክሻ ያበጠና ቀሳ ያለ ነው።

<u>በምንም</u> ዓይነት መንማደ ላይ የተገኝ እቃ ወደ ቤቶ አያስገበ።

9 at 9 (1) 6: 4

የአልጋ ተባዮች በጨርቅ እጥፋት ውስጥ፣በግርግዳ ጠርዝ፣በምንጣፍና በአልጋ ልብስ ውስጥ ይኖራሉ። የአልጋ ተባዮች ካንኙ የአልጋ ልብሶን በሙቅ ውሃና በሳሙና አጥበው በሙቅ ማድረቅያ ያድርቁት። ፍራሽ፣የቤት እቃ፣ምንጣፍና፣ የግርግዳ ጠርዞችን በቫኪውም መጥረጊያ ጠርገው የቆሻሻ ማጠራቀሚያ ከረጢቱን ወዲያውኑ ወድ ውጭ ቆሻሻ ማጠራቀሚያ ወስደው ይጣሉት። አል*ጋና ሶፋዎችን ከግርግዳ ራቅ ያድርጉዋቸው።* መሽፈኛዎችን መሬት እንዳይነኩ አድርጉ። በአል*ጋ* እግሮች ስር ፈሳሽ ሳሙና ያለበት ቆርቆሮ ያስቀምጡ።