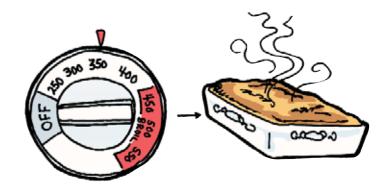

#### መቀቀልና መጋገር

ምግብ ለመቀቀልና ለመጋገር ሲፌልጉ በምድጃውን 350 ላይ ያድርጉት ወይንም የአሰራሩን መመርያ ይከተሉ። ምድጃውን እስከ መጨረሻ ድረስ መክፌት ምግቦን ያቃዋልቦታል። ማንኛዎቹንም ፍሳሾች ምድጃው እንደቀበቀበ ወዲያውኑ ይፅዱት።

የምድጃው ፍም ላይ ምግብ አይቀቅለ!