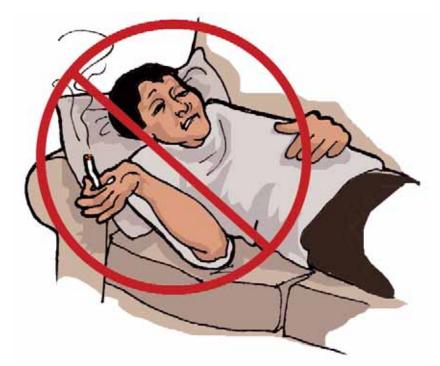

የአሜሪካን ሲጃራዎች ባደጨሱትም መንደዱን ይቀተሳል። ሁልጊዜ ሲጃራ ከመጣሎ በፊት መንደዱን ማቆሙን ያረጋግጡ።

በአ*ፓርትመን*ቱ ውስተ ለተቃጠሱ ቦታዎች **እንዲከፍ**ሉ ይጠየቃሉ።

አልጋ ሳይ ተኝተው ወይንም እንቅልፍ ሲወስዶት የሚችልበት ቦት ሳይ ሁነው አያ<del>የ</del>ያሱ።

በልጆችና በእርጉዝ ሴቶች አካባቢ አያቄት።