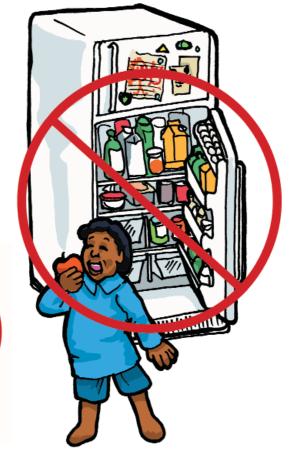

#### ምግብ ስለማፅዳት

በምንም ዓይነት ምግብ ሳይክደን የወዋ ቤቱ የእቃ ማስቀመጫ ላይ አይተውት። ይህ ትላትልና አይጦች ሊያመጣ ይችላል። ይህ ከሆነ የተባይ ተከላካይ ባለሞያዎች ከፍለው ችግሩን ማስወገድ ይኖርቦታል!

ምግቦ ምግቦችን ሁልጊዜ መሸፊንና በማቀዝቀዣ ውስጥ ማስቀመጥ ይመረጣል። የማቀዝቀዣውን ውስጥ በየጊዜው በሳሙናና በውሃ ይጠቡት።

ቤት ሲቀይሩ ማቀበቀዣው <u>ንፁህ ካልሆነ ተጨማሪ ገንዘብ</u> መክፈል ይኖርቦታል!