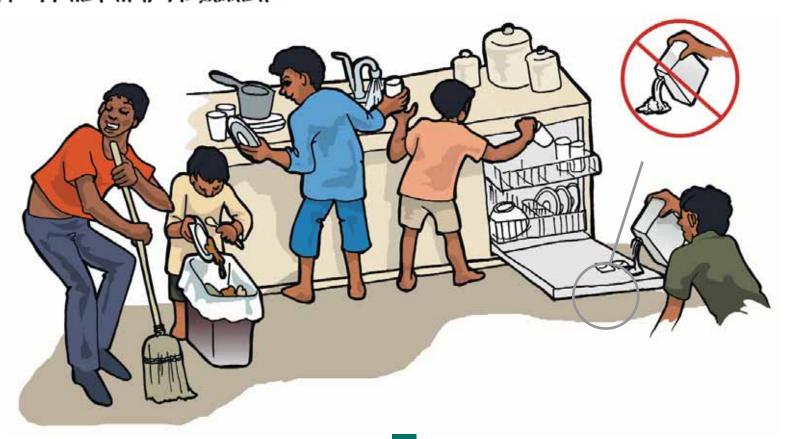

ከጎረቤቶች ጋር አለመግባባት ቢፈጠር ከነሱ ጋር በመነጋገር ለመፍታት ይሞክሩ። ካልቻሉ ግን ከ ኬስ ማናጀሮ ወይንም ከ አፓርትመንት ማናጀሮ አገዝ ይጠይቁ።

አንዳንድ አጋርትመንቶች የቤት እንስሳዎች ለማስገባት ይፈቅዳሉ። የትኞቹ የቤት እንስሳዎች እንደሚፊቀዱ ያጣሩ።

ቤት ተከራዮች ቡዙ ጊዜ ለማሞቅያ÷ለኤሌክትሪክና ለአየር ማቀዝቀዣ ይከፍላሉ። እንዚህ ውድ ሊሆኑ ይችላሉ። የወርሃዊ ወጭዎን ለመቀንስ የሚከተለውን መመርያ ይከተሉ።