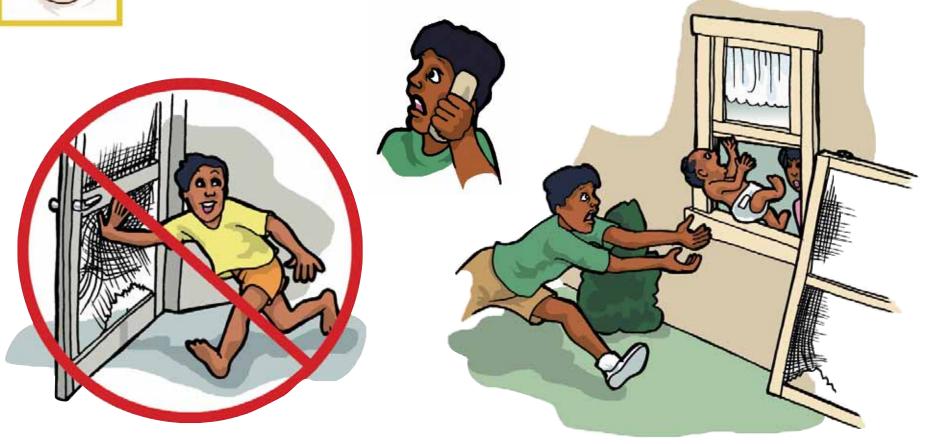

ሰዎቹን በሞሳ ከህንፃው አስወጥተው 911 ይደውሉ! የሰው ሂወት ከእቃ በላይ ነው!

እሳቱ በጣም ትልቅ ከሆነ ደግም 911 ይደውሉ!

ከቻሉ ወድ ውጭ ይውጡ። ከጭሱ በታች ዝቅ በማለትና ጭሱን ላለመተንፌስ ይሞክሩ። ከቻሉ ነረቤቶችን ለማሳወቅ ይሞክሩ። <mark>በምንም ዓይነት</mark> ከእሳት ለማምለ**ተ ወድ ኤሌቬተር አይግ**ቡ። ደረጃዎቹን ይጠቀሙ።

ኮሪደሮችና በ*ጋራ የመጠቀሚያ* አካባቢ*ዎ*ች በግልጽ ካልተ*ያዙ አደገኛና* በፍተነት ለማምለተ በሚፈልጉበት ጊዜ መሰናክል ሲሆን ይችሳል።

በ*ጋራ የመጠቀሚያ አካባቢዎችን በንፅህናና ከአ*ደ*ጋ* ነፃ በሆነ መንገድ መጠበቅ ከጎረቤቶች *ጋር* በስምምነት ለመኖር ይጠቅሞታል።

የበርና የመስኮት ወንፊቶች ልጆችና እንስሶችን እቤት ውስጥ ለመያዝና ትሳትልና ህዋሳትን እንዳይገቡ ለማገድ ይጠቅማል።