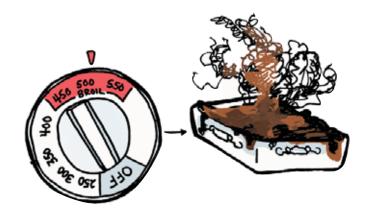

#### መቀቀልና መጋገር

ምድጃ ላይ ምግብ ሲቀቅሉ ሁልጊዜ በመካከለኛው የእሳት መጠን ይጀምሩ።በከፍተኛው ፍም መቀቀል ከጀመሩ ምግቡን አሳርረው ድስቱንም ያቃዋሉታል።የድስቱን ታችም ሊያቃዋሉት ይችላሉ።

<u>የጋለ ማንደጃና የምድጃ ጉ</u>ልቻ ሊያቃ<u>ተ</u>ሎት ይችላል!

ምድጃ ላይ የነበሩ ድስቶችና ሳህኖች በደረቅ ጨርቅና በእ*ቃ መያ*ዣ ጨርቅ *ያን*ሱ።

#### መቀቀልና መጋገር

ምግብ ለመቀቀልና ለመጋገር ሲፌልጉ በምድጃውን 350 ላይ ያድርጉት ወይንም የአሰራሩን መመርያ ይከተሉ። ምድጃውን እስከ መጨረሻ ድረስ መክፌት ምግቦን ያቃዋልቦታል። ማንኛዎቹንም ፍሳሾች ምድጃው እንደቀበቀበ ወዲያውኑ ይፅዱት።

የምድጃው ፍም ላይ ምግብ አይቀቅለ!