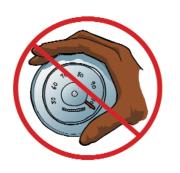

ቴርሞስታቱ በአፓርትመንቶ ውስተ ያለውን ዓየር ይቆጣጠራል። በክረምት በ 65ና በ 75 ዲግሪ ላይ መሆን አለበት። በበጋ ደግሞ ከ70 እስከ 75 ዲግሪ ላይ መሆን አለበት።

ቴርሞስታቱን ሁልጊዜ ከፍ ማድረግ አየሩን ይበልዋ ከፍ አያደርገውም ። ከዚያም በሳይ ወደታች ከመቀነስ ከረሱ በጣም ብዙ ገንዘብ ሊያስከፍሎት ይችሳል።

አየር ማዎቅያውም ሆነ አየር ማቀዝቀዣው በተከራተበት ጊዜ መስኮቶች መዘጋት አለባቸው!