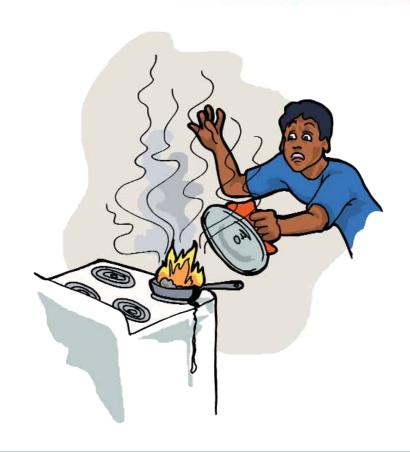

የጢስ ማስጠንቀቂያ መሳርያው የማይሥራ ከሆነ የአፓርትመንት ማናጀሮን በአፓርትመንት ህንፃ ውስፕ የእሳት ማዋፍያ መሳርያ የተቀመጠው የት እንደሆነ በደንብ ይወቁ፣አጠቃቀሙንም ይማሩ።

በምንም ዓይነት ከቅባት በተነሳ አሳት ላይ ውሃ አይርጨጠት!

- 2. እሳቱ በጣም ትልቅ ከሆነ በተማሩት መሥረት የእሳት ማዋፊያው መሳርያ ያዋፉት። አንድ ጊዜ ከተጠቀሙብት በኋላ የአፓርትመንቱ ማናጀር መሳርያውን እንደገና መሙላትና ለሚቀዋለው ጊዜ ሲፊልጉት ዝማጁ ሁኖ እንዲቆይ ማድረግ አለበት።
- 3. አሳቱን ማዋፋት ካልቻሉ ግን

ሰዎቹን በሞሳ ከህንፃው አስወጥተው 911 ይደውሉ! የሰው ሂወት ከእቃ በላይ ነው!

እሳቱ በጣም ትልቅ ከሆነ ደግም 911 ይደውሉ!

ከቻሉ ወድ ውጭ ይውጡ። ከጭሱ በታች ዝቅ በማለትና ጭሱን ላለመተንፌስ ይሞክሩ። ከቻሉ ነረቤቶችን ለማሳወቅ ይሞክሩ። <mark>በምንም ዓይነት</mark> ከእሳት ለማምለ**ተ ወድ ኤሌቬተር አይግ**ቡ። ደረጃዎቹን ይጠቀሙ።