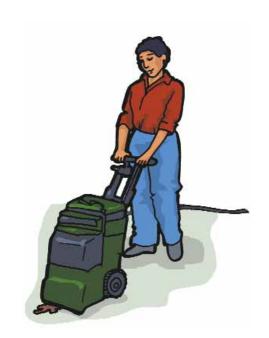

### ኢፓርትመንቶን ስለ መንከባከብ

ንድፍ አለቅ ብሎ ካስቸገሮት ኬዝ ማናጀሮን ምክር ይሐይቁ።

በጣም ከበድ ላለ ጉድፍ የምንጣፍ ማጠብደ ማሽን ከማሮሰሪዎች መከራየት ይችላሉ።

ልጆችን መ*ጋረ*ጃ ውስ**ጥና** በመስኮት መሽፈኛዎች ውስና <mark>እንዳይጫወቱ</mark> አስተምሩ። ግርግዳ ላይ <mark>እንዳይፅፉም</mark> አስተምሩዋቸው።