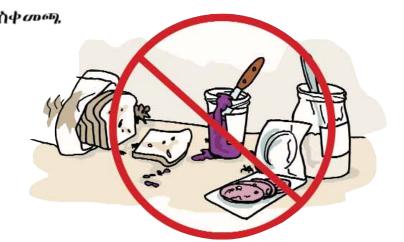

#### ምግብ ስለማፅዳት

በምንም ዓይነት ምግብ ሳይክደን የወዋ ቤቱ የእቃ ማስቀመጫ ላይ አይተውት። ይህ ትላትልና አይጦች ሊያመጣ ይችላል። ይህ ከሆነ የተባይ ተከላካይ ባለሞያዎች ከፍለው ችግሩን ማስወገድ ይኖርቦታል!

ምግቦ ምግቦችን ሁልጊዜ መሸፊንና በማቀዝቀዣ ውስጥ ማስቀመጥ ይመረጣል። የማቀዝቀዣውን ውስጥ በየጊዜው በሳሙናና በውሃ ይጠቡት።

ቤት ሲቀይሩ ማቀበቀዣው <u>ንፁህ ካልሆነ ተጨማሪ ገንዘብ</u> መክፈል ይኖርቦታል!