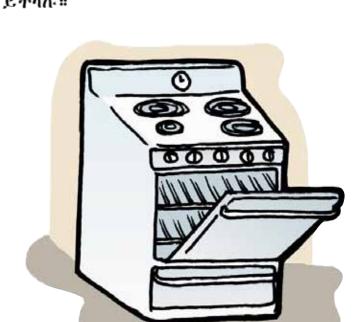

#### መቀቀልና መጋገር

ምድጃ ላይ ምግብ ሲቀቅሉ ሁልጊዜ በመካከለኛው የእሳት መጠን ይጀምሩ።በከፍተኛው ፍም መቀቀል ከጀመሩ ምግቡን አሳርረው ድስቱንም ያቃዋሉታል።የድስቱን ታችም ሊያቃዋሉት ይችላሉ።

<u>የጋለ ማንደጃና የምድጃ ጉ</u>ልቻ ሊያቃ<u>ተ</u>ሎት ይችላል!

ምድጃ ላይ የነበሩ ድስቶችና ሳህኖች በደረቅ ጨርቅና በእ*ቃ መያ*ዣ ጨርቅ *ያን*ሱ።

#### መቀቀልና መጋገር

ምግብ ለመቀቀልና ለመጋገር ሲፌልጉ በምድጃውን 350 ላይ ያድርጉት ወይንም የአሰራሩን መመርያ ይከተሉ። ምድጃውን እስከ መጨረሻ ድረስ መክፌት ምግቦን ያቃዋልቦታል። ማንኛዎቹንም ፍሳሾች ምድጃው እንደቀበቀበ ወዲያውኑ ይፅዱት።

የምድጃው ፍም ላይ ምግብ አይቀቅለ!