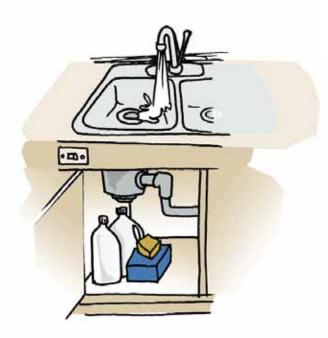

#### የጣጠብያ ገንዳና ቆሻሻ መምጠጫ

አጥንት፡፡የእንቁሳል፡የአታክልት፡፡የሽንኩርት፡፡የሰሌሪ ልጣጭና ብረታ ብረት የማጠብደ ገንዳና ቆሻሻ መምጠጫ ውስጥ አይጣሉ።

ቤቶ ምግባ ምግብ የሚፈጭ የቆሻሻ መምጠጫ ሲኖረው ይችላል። ሁልጊዜ የቆሻሻ መምጠጫ ሲጠቀሙ ቀዝቃዛ ውሃ ያፍስሱ።

የቆሻሻ መምጠጫው ከተደፈነ የእቃ ማጠብደ ገንዳው ውስዋ ውሃ ተመልሶ ይሞሳል። አዋፍተው የአጋርትመቱን ማናጀር ይዋሩ። በምንም ዓይነት እጆን በቆሻሻ መምጠጫው ውስጥ አይክተቱ