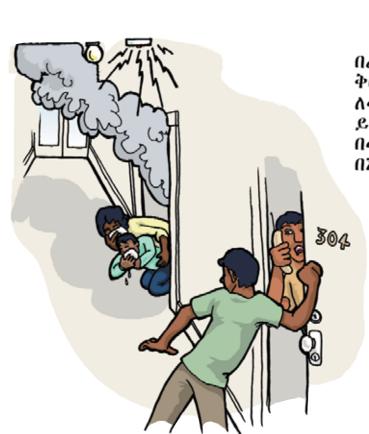

የጢስ ማስጠንቀቂያ መሳርያው የማይሥራ ከሆነ የአፓርትመንት ማናጀሮን በአፓርትመንት ህንፃ ውስፕ የእሳት ማዋፍያ መሳርያ የተቀመጠው የት እንደሆነ በደንብ ይወቁ፣አጠቃቀሙንም ይማሩ።

በምንም ዓይነት ከቅባት በተነሳ አሳት ላይ ውሃ አይርጨጠት!

- 2. እሳቱ በጣም ትልቅ ከሆነ በተማሩት መሥረት የእሳት ማዋፊያው መሳርያ ያዋፉት። አንድ ጊዜ ከተጠቀሙብት በኋላ የአፓርትመንቱ ማናጀር መሳርያውን እንደገና መሙላትና ለሚቀዋለው ጊዜ ሲፊልጉት ዝማጁ ሁኖ እንዲቆይ ማድረግ አለበት።
- 3. አሳቱን ማዋፋት ካልቻሉ ግን

ሰዎቹን በሞሳ ከህንፃው አስወጥተው 911 ይደውሉ! የሰው ሂወት ከእቃ በላይ ነው!

እሳቱ በጣም ትልቅ ከሆነ ደግም 911 ይደውሉ!

ከቻሉ ወድ ውጭ ይውጡ። ከጭሱ በታች ዝቅ በማለትና ጭሱን ላለመተንፌስ ይሞክሩ። ከቻሉ ነረቤቶችን ለማሳወቅ ይሞክሩ። <mark>በምንም ዓይነት</mark> ከእሳት ለማምለ**ተ ወድ ኤሌቬተር አይግ**ቡ። ደረጃዎቹን ይጠቀሙ።

ኮሪደሮችና በ*ጋራ የመጠቀሚያ* አካባቢ*ዎ*ች በግልጽ ካልተ*ያዙ አደገኛና* በፍተነት ለማምለተ በሚፈልጉበት ጊዜ መሰናክል ሲሆን ይችሳል።

በ*ጋራ የመጠቀሚያ አካባቢዎችን በንፅህናና ከአ*ደ*ጋ* ነፃ በሆነ መንገድ መጠበቅ ከጎረቤቶች *ጋር* በስምምነት ለመኖር ይጠቅሞታል።

የበርና የመስኮት ወንፊቶች ልጆችና እንስሶችን እቤት ውስጥ ለመያዝና ትሳትልና ህዋሳትን እንዳይገቡ ለማገድ ይጠቅማል።