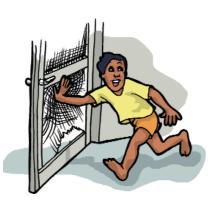

ሰዎቹን በሞሳ ከህንፃው አስወጥተው 911 ይደውሉ! የሰው ሂወት ከእቃ በላይ ነው!

እሳቱ በጣም ትልቅ ከሆነ ደግም 911 ይደውሉ!

ከቻሉ ወድ ውጭ ይውጡ። ከጭሱ በታች ዝቅ በማለትና ጭሱን ላለመተንፌስ ይሞክሩ። ከቻሉ ነረቤቶችን ለማሳወቅ ይሞክሩ። <mark>በምንም ዓይነት</mark> ከእሳት ለማምለ**ተ ወድ ኤሌቬተር አይግ**ቡ። ደረጃዎቹን ይጠቀሙ።