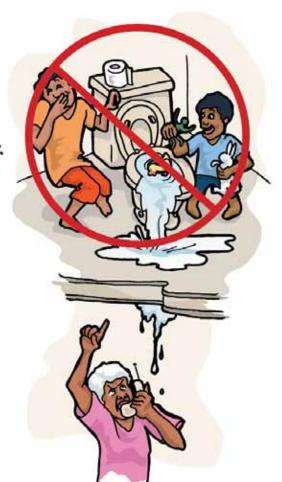

#### የውኃ እንተብጣቢና ፍሳሽ

ሁልጊዜ የሻወሩን መጋረጃ በገንዳው ውስጥ በኩል ያድርጉት፤ውሃ ክፌሰሰም ቶሎ ብለው ወዲያውኑ ይወልውሉት። በገንዳው ውስጥ የማያንሸራትት ምንጣፍ ማድረግ ከመውደቅ ይከላከላል።

<u>ገንዳው ተዘግቶ ውሃ አልሄድ ካለ ወይንም የምያልስ ቀዳዳ</u> ከተፈጠረ የአ*ፓርት* ማንቱን ማናጀር ወዲያው ኑ ይዋሩ!

ካልሆነ ግን ሳሳመለከቱት የውሃ ፍሳሽ ብልሽት መክፈል ይኖርቦታል።

- 1.ልብሶችን ነጣ በሚሉና ጠቆር በሚሉ ይሊያዩዋቸው።
- 2.ሙቅ አዋበትና ቀዝቃዛ አዋበት የሚለውን ይጠቀሙ። ወይንም ከልብሱ ውስተ ያለውን መመርያ ይከተሉ።

በአፓርትመንቶ ውስተ አከራይዎቹ የጢስ ማስጠንቀቂያ መሳርያ ማስገባት አለባቸው። የጢስ ማስጠንቀቂያ ደምፁ መሥራት አለበት። ሂይወቶን ሲያድን ይችሳል።