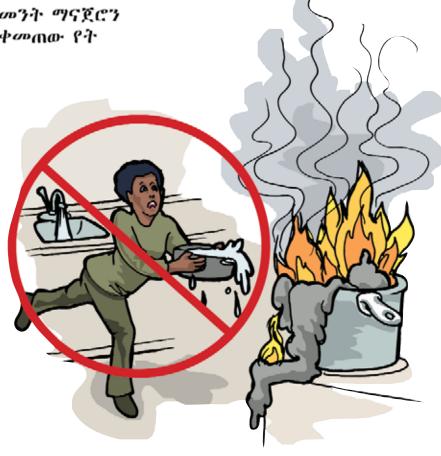

የጢስ ማስጠንቀቂያ መሳርያው የማይሥራ ከሆነ የአፓርትመንት ማናጀሮን በአፓርትመንት ህንፃ ውስፕ የእሳት ማዋፍያ መሳርያ የተቀመጠው የት እንደሆነ በደንብ ይወቁ፣አጠቃቀሙንም ይማሩ።

በምንም ዓይነት ከቅባት በተነሳ አሳት ላይ ውሃ አይርጨጠት!

- 2. እሳቱ በጣም ትልቅ ከሆነ በተማሩት መሥረት የእሳት ማዋፊያው መሳርያ ያዋፉት። አንድ ጊዜ ከተጠቀሙብት በኋላ የአፓርትመንቱ ማናጀር መሳርያውን እንደገና መሙላትና ለሚቀዋለው ጊዜ ሲፊልጉት ዝማጁ ሁኖ እንዲቆይ ማድረግ አለበት።
- 3. አሳቱን ማዋፋት ካልቻሉ ግን