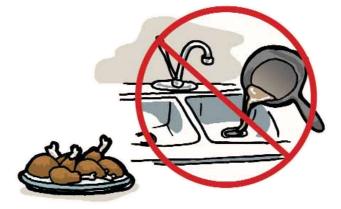

#### 906.6

የቅባትና የምግብ ፍሳሾች <mark>ወደ ያውት</mark> ይጥረጉ፣ምድ*ጃዎንም በየቀ*ኑ *ያፅዱ* ።

ቅባት በእቃ ማጠብደ ገንዳ ውስጥ አደፍስሱ። ባዶ ቆርቆሮ ውስጥ በመገልበጥ ቆሻሻ መጣደ ውስጥ ይጣሉት።

የፌሰሰ ወይንም የተቃጠለ ምግብ ወይንም ቅባት አደገኛ ነው። መዋፎ ሽታ ስለሚያመጣ ትላትልና አይዋ ይጠራል።

<u>የፌሰስ ቅባት ሊያዳልዋ</u> ይችላላ! የፌሰስ ቅባት እሳት ሊፌኖር ይችላላ!