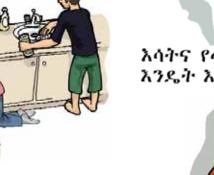

#### ምግብ ስለማፅዳት

በምንም ዓይነት ምግብ ሳይክደን የወዋ ቤቱ የእቃ ማስቀመጫ ላይ አይተውት። ይህ ትላትልና አይጦች ሊያመጣ ይችላል። ይህ ከሆነ የተባይ ተከላካይ ባለሞያዎች ከፍለው ችግሩን ማስወገድ ይኖርቦታል!

ምግቦ ምግቦችን ሁልጊዜ መሸፊንና በማቀዝቀዣ ውስጥ ማስቀመጥ ይመረጣል። የማቀዝቀዣውን ውስጥ በየጊዜው በሳሙናና በውሃ ይጠቡት።