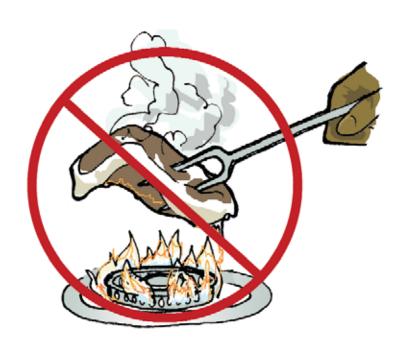

#### መቀቀልና መጋገር

ምድጃ ላይ ምግብ ሲቀቅሉ ሁልጊዜ በመካከለኛው የእሳት መጠን ይጀምሩ።በከፍተኛው ፍም መቀቀል ከጀመሩ ምግቡን አሳርረው ድስቱንም ያቃዋሉታል።የድስቱን ታችም ሊያቃዋሉት ይችላሉ።

<u>የጋለ ማንደጃና የምድጃ ጉ</u>ልቻ ሊያቃ<u>ተ</u>ሎት ይችላል!

ምድጃ ላይ የነበሩ ድስቶችና ሳህኖች በደረቅ ጨርቅና በእ*ቃ መያ*ዣ ጨርቅ *ያን*ሱ።