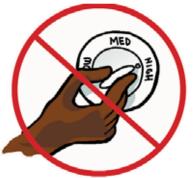

ቴርሞስታቱ በአፓርትመንቶ ውስተ ያለውን ዓየር ይቆጣጠራል። በክረምት በ 65ና በ 75 ዲግሪ ላይ መሆን አለበት። በበጋ ደግሞ ከ70 እስከ 75 ዲግሪ ላይ መሆን አለበት።

ቴርሞስታቱን ሁልጊዜ ከፍ ማድረግ አየሩን ይበልዋ ከፍ አያደርገውም ። ከዚያም በሳይ ወደታች ከመቀነስ ከረሱ በጣም ብዙ ገንዘብ ሊያስከፍሎት ይችሳል።

አየር ማዎቅያውም ሆነ አየር ማቀዝቀዣው በተከራተበት ጊዜ መስኮቶች መዘጋት አለባቸው!