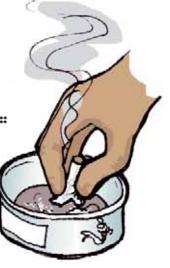

የአሜሪካን ሲጃራዎች ባደጨሱትም መንደዱን ይቀተሳል። ሁልጊዜ ሲጃራ ከመጣሎ በፊት መንደዱን ማቆሙን ያረጋግጡ።

በአ*ፓርትመን*ቱ ውስተ ለተቃጠሱ ቦታዎች **እንዲከፍ**ሉ ይጠየቃሉ።

አልጋ ሳይ ተኝተው ወይንም እንቅልፍ ሲወስዶት የሚችልበት ቦት ሳይ ሁነው አያ<del>የ</del>ያሱ።

በልጆችና በእርጉዝ ሴቶች አካባቢ አያቄት።