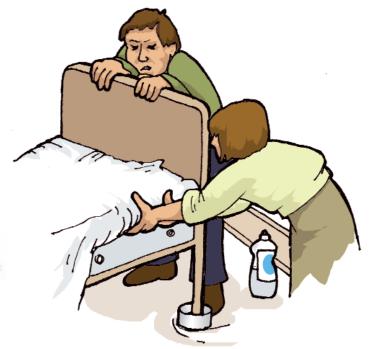

ወንፊቶቹ ከተቀደዱ ውይንም ከሌሉ የአ*ፓርትመንት* ማናጀሩን ይዋሩ።

አንድ ሰው በጠና ከታወወው 911 ይደውሉ!

የሚያደኑ ሰዎች ወደያውኑ መዋተው ሊይግዞት ይችላሉ። ችግሩን ካወቁ በኋላ አንቡላንስ የሚያስራልግ

ከሆነና ወድ ሆስፒታል መሄድ የሚያስፈልግ ከሆውን ለመወሰን ደግዞታል። መክፊል የሚይስፊልጎት አንዳንድ ነገሮችም ሊኖሩ ይችላሉ።