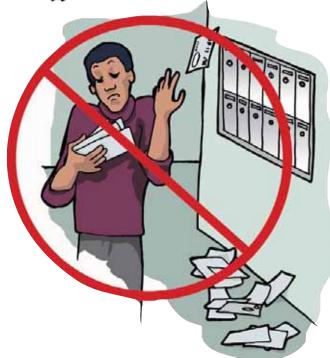

# ፓስታና ማስታወቂያዎች

ደብዳቤ*ዎችንና ሐቃሚ* ወረቀቶችን በተንቃቄ ያንብቡና ደህና ቦታ ያስቀምሑ።

ያልገባዎት ነገር ካለ የኬዝ ማናጀሮን በመደወል አገዝ ይጠይቁ።

የፖስታ ማተኖን በየቀኑ ይፌትሹ። የማይስፌልጉ ደብዳቤዎችን በሎቢው ወለል ላይ አይጣሉ።

በራፎ ላይ አንድ ማስታወቂያ ከተለጠፈ <mark>ወዲያውን</mark> መልስ ይስጡ። ቤት የማስለቀቅያ ማስጠንቀቅያ የሚሰጠው በዚህ ዓይነት ነው።