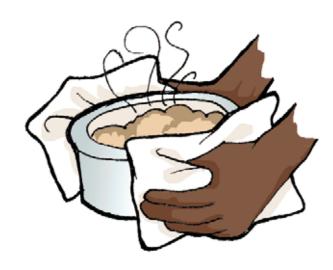

#### መቀቀልና መጋገር

ምድጃ ላይ ምግብ ሲቀቅሉ ሁልጊዜ በመካከለኛው የእሳት መጠን ይጀምሩ።በከፍተኛው ፍም መቀቀል ከጀመሩ ምግቡን አሳርረው ድስቱንም ያቃዋሉታል።የድስቱን ታችም ሊያቃዋሉት ይችላሉ።

<u>የጋለ ማንደጃና የምድጃ ጉ</u>ልቻ ሊያቃ<u>ተ</u>ሎት ይችላል!

ምድጃ ላይ የነበሩ ድስቶችና ሳህኖች በደረቅ ጨርቅና በእ*ቃ መያ*ዣ ጨርቅ *ያን*ሱ።