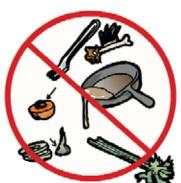

#### ምግብ አዘገጃጀት

የወጥ ቤቱን የአቃ ማስቀመጫ ካበላሹ ከፍለው ማሰራት ይኖርቦታል። በቢላዋ ሲጠቀሙ የእንጨት መክተፊይ ላይ ይቁረጡ።

<u>በምንም ዓይነት</u> በወተ ቤቱ የአቃ ማስቀመጫ ላይ አትቁረጡ!

በምንም ዓይነት መሬቱ ላይ አትቁረሙ!

<u>በምንም ዓይነት</u> የጋለ ደስት በወተ ቤቱ የእቃ ማስቀመጫ ላይ በትክክል አያስቀምጡ! ከደስቱ ስር የሙቅ እቃ ማስቀመጫ ወይንም ደረቅ ጨርቅ ይጠቀሙ።

#### ምግብ ስለማፅዳት

በምንም ዓይነት ምግብ ሳይክደን የወዋ ቤቱ የእቃ ማስቀመጫ ላይ አይተውት። ይህ ትላትልና አይጦች ሊያመጣ ይችላል። ይህ ከሆነ የተባይ ተከላካይ ባለሞያዎች ከፍለው ችግሩን ማስወገድ ይኖርቦታል!

ምግቦ ምግቦችን ሁልጊዜ መሸፊንና በማቀዝቀዣ ውስጥ ማስቀመጥ ይመረጣል። የማቀዝቀዣውን ውስጥ በየጊዜው በሳሙናና በውሃ ይጠቡት።